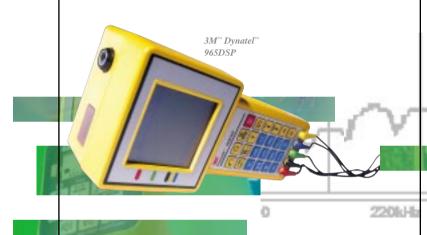

## **Location of Cable Faults**

Exchange and distribution cable pairs can be completely analysed and tested with the 3M<sup>™</sup> Dynatel<sup>™</sup> 956DSP. The built-in resistance bridge and TDR (reflectometer) can precisely locate cable faults. This provides reliable information for repairs and maintenance.