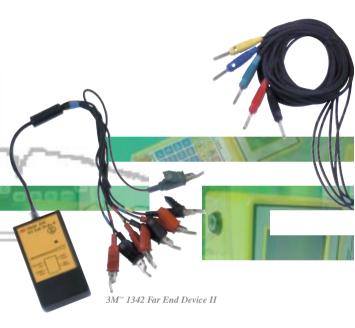

## **Efficient Operation**

Pre-defined test sequences provide data for pair analysis and qualification.

The 3M<sup>™</sup> 1342 Far End Device II is the perfect companion for the 3M<sup>™</sup> Dynatel<sup>™</sup> 965DSP. Using the remote control feature, one technician can carry out a full range of automatic tests and store or upload the results accordingly.