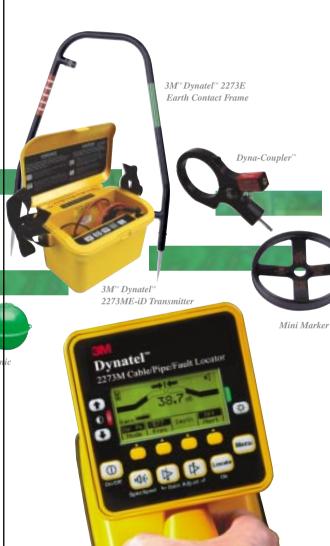

3M" Dynatel" 2273ME-iD Cable Fault /Cable Sheath Fault / Marker Locator

3ME-iD Cable Fault /

Cable Sheath Fault / Marker Locator

iD Ball Marker

### **Positive Identification**

Important underground utility installations, such as closures, pipes, ducts, fibre optic cables, cable routes and installations under snow can be marked reliably and quickly by means of electronic markers and therefore be located to the nearest centimetre even under the most adverse conditions.

In addition, the 3M<sup>™</sup> 1400 Series EMS iD ball marker stores individual information for each location. The information can be read from above ground with the Dynatel iD locators without the need for excavation.

## **High-Precision Location**

Cable path and earth return faults are located accurately. All repair work can be performed quickly and efficiently, saving time, cost and increases the availability and security of the network.